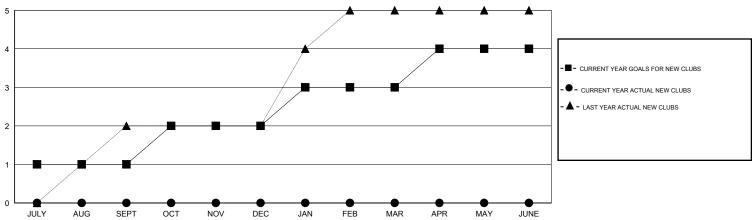

## GOALS AND ACTUAL NEW CLUBS CUMULATIVE

## District 318 C

Results as of: 10/31/2014

GMT: Mahesh Pasqual LOCATION INDIA GMT CA 6

| Clubs                   |                  |           |                  |                  |  |  |  |  |  |
|-------------------------|------------------|-----------|------------------|------------------|--|--|--|--|--|
| RESULTS FOR 2014-2015   |                  |           |                  |                  |  |  |  |  |  |
| QUARTER                 | NEW CLUB<br>GOAL | NEW CLUBS | DROPPED<br>CLUBS | NET<br>GAIN/LOSS |  |  |  |  |  |
| JULY/AUG/SEPT           | 1                | 0         | 0                | 0                |  |  |  |  |  |
| OCT/NOV/DEC JAN/FEB/MAR | 1                | 0         | 0                | 0                |  |  |  |  |  |
| APR/MAY/JUNE            | 1                | 0         | 0                | 0                |  |  |  |  |  |