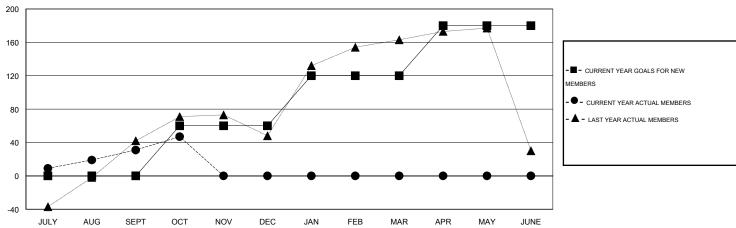

## GOALS AND ACTUAL MEMBERS CUMULATIVE

| DROPPED CLUBS: 0     |        | 36 CLUBS OF 103 ADDED 1 OR MORE<br>NEW MEMBERS | GENDER DISTRIBUTION |                |     |
|----------------------|--------|------------------------------------------------|---------------------|----------------|-----|
|                      |        |                                                | MALE                | 3,212 (93.45%) |     |
| DROPPED MEMBERS      |        |                                                | FEMALE              | 225 (6.55%)    |     |
| DECEASED             | 6<br>0 | CLICK HERE FOR HEALTH ASSESSMENT DATA          | FAMILY UNIT MEMBERS | 3              | 426 |
| CLUB CANCELLED OTHER | 60     |                                                | HEAD OF HOUSEHOLD   |                | 205 |
| TOTAL                | 66     |                                                | NON-HEAD OF HOUSE   | HOLD           | 221 |

| Members                  |                    |                                     |                    |                  |  |  |  |  |  |  |
|--------------------------|--------------------|-------------------------------------|--------------------|------------------|--|--|--|--|--|--|
| RESULTS FOR 2014-2015    |                    |                                     |                    |                  |  |  |  |  |  |  |
| QUARTER                  | NEW MEMBER<br>GOAL | CHARTER AND<br>NEW MEMBERS<br>ADDED | DROPPED<br>MEMBERS | NET<br>GAIN/LOSS |  |  |  |  |  |  |
| JULY/AUG/SEPT            | 0                  | 93                                  | 62                 | 31               |  |  |  |  |  |  |
| OCT/NOV/DEC  JAN/FEB/MAR | 60<br>60           | 20<br>0                             | 4<br>0             | 16<br>0          |  |  |  |  |  |  |
| APR/MAY/JUNE             | 60                 | 0                                   | 0                  | 0                |  |  |  |  |  |  |